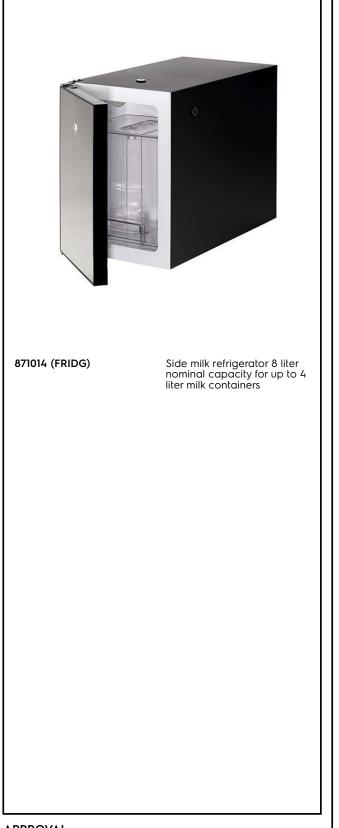

Coffee System Side milk refrigerator 8 liter for up to 4 liter milk containers

| ITEM #       |  |  |
|--------------|--|--|
| MODEL #      |  |  |
| NAME #       |  |  |
| <u>SIS #</u> |  |  |
| AIA #        |  |  |
|              |  |  |

## **Main Features**

- Side milk refrigerators optimize the supply of coffee and fresh milk beverages and provide more efficient and practical service.
- Refrigerator unit to be placed next to the machine for storing milk in perfect hygiene conditions and for feeding fresh milk into the machine.